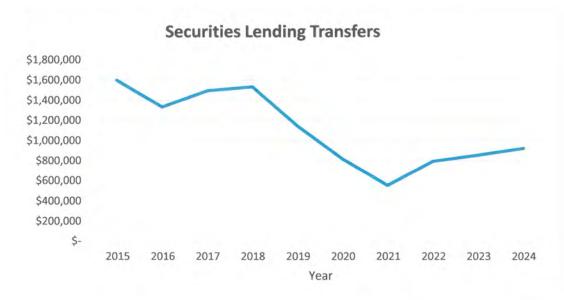

The following is a list of activities since the last Board meeting, copies sent with meeting notice and attached to minutes:

- 5) Report on Bills.
- 6) Deployment of Assets.
- 7) Securities Lending Revenue and Budget Report.
- 8) Preliminary Performance Report and Asset Allocation.