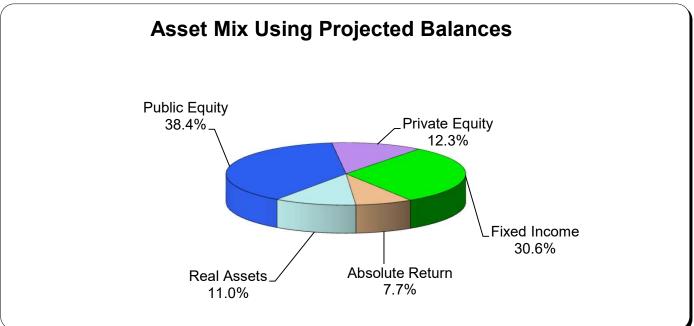

|                                                             |                       |                 |                            |                |
| TOTAL ERS                             |                                                             |                       | \$              | 6,155,603,275              | 100.00%        |
| Total City Reserve Fund               | R. W. Baird                                                 |                       |                 | 89,700,369                 |                |
|                                       |                                                             |                       |                 | 55,700,000                 |                |

### PROJECTED VERSUS POLICY ALLOCATIONS





#### **YTD Market Value Change**

| December 31, 2024 Market Value including City Reserv                                                                                       |                                   | \$<br>5,946,686,179 |                            |                     |
|--------------------------------------------------------------------------------------------------------------------------------------------|-----------------------------------|---------------------|----------------------------|---------------------|
| Monthly Cash Outflows thru Retiree Payroll Expense PABF Payroll Expense Expenses Paid GPS Benefit Payments Sub-Total Monthly Cash Outflows | January 21, 2025                  | \$<br>\$<br>\$      | -<br>-<br>(2,044,000)<br>- | \$<br>(2,044,000)   |
| Mont