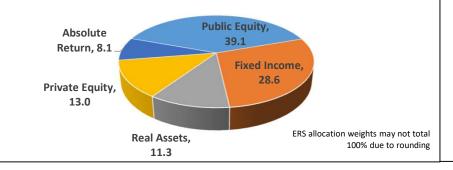

# ERS Allocation as of December 31, 2024

# Asset Allocation vs Policy as of December 31, 2024