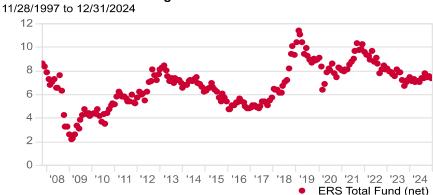

# Total Fund - 10-Year Rolling Returns

### **Return Data**

Source Data: Monthly Return

|                  | 1 Month | 1 Year | 5 Year | 10 Year | 15 Year | 20 Year |
|------------------|---------|--------|--------|---------|---------|---------|
| Total Fund (net) | -1.7    | 6.8    | 6.9    | 7.4     | 8.2     | 6.8     |
| ERS Benchmark    | -0.8    | 10.8   | 7.1    | 7.2     | 8.0     | 6.7     |