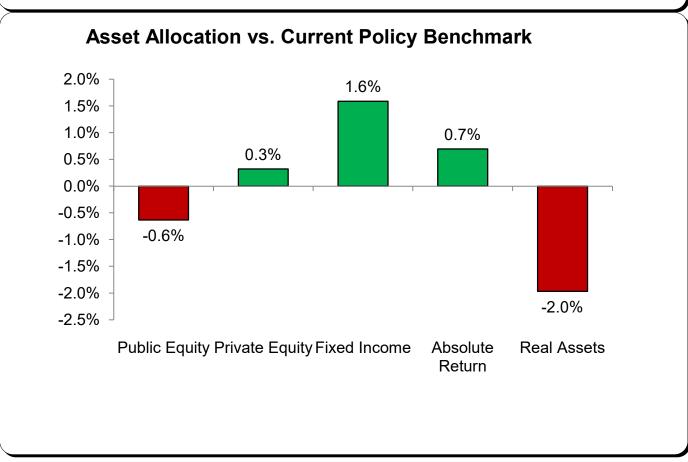

|                                                             |                       |                 |                            |                |
| TOTAL ERS                             |                                                             |                       | \$              | 6,155,603,275              | 100.00%        |
| Total City Reserve Fund               | R. W. Baird                                                 |                       |                 | 89,700,369                 |                |
|                                       |                                                             |                       |                 | 55,700,000                 |                |

### PROJECTED VERSUS POLICY ALLOCATIONS





#### **YTD Market Value Change**

| December 31, 2024 Market Value including City Reserv                                                                                       |                                   | \$<br>5,946,686,179 |                            |                     |
|--------------------------------------------------------------------------------------------------------------------------------------------|-----------------------------------|---------------------|----------------------------|---------------------|
| Monthly Cash Outflows thru Retiree Payroll Expense PABF Payroll Expense Expenses Paid GPS Benefit Payments Sub-Total Monthly Cash Outflows | January 21, 2025                  | \$<br>\$<br>\$      | -<br>-<br>(2,044,000)<br>- | \$<br>(2,044,000)   |
| Monthl