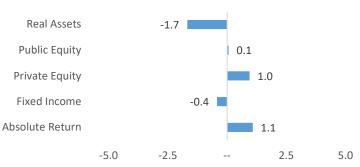

isk & Return Data**

|                  | Return | Std Dev | Tracking<br>Error | Info<br>Ratio<br>(arith) | Sharpe<br>Ratio | Alpha | Beta |
|------------------|--------|---------|-------------------|--------------------------|-----------------|-------|------|
| Total Fund (net) | 6.8    | 10.2    | 2.5               | 0.0                      | 0.5             | -0.4  | 1.1  |
| ERS Benchmark    | 6.7    | 9.2     |                   |                          | 0.6             | 0.0   | 1.0  |

# Total Fund - 10-Year Rolling Excess Returns 11/28/1997 to 12/31/2024 2.0 1.5 1.0 0.5 -0.5 -1.0 '08 '09 '10 '11 '12 '13 '14 '15 '16 '17 '18 '19 '20 '21 '22 '23 '24 ERS Total Fund (net) - Annualized

# ERS Allocation as of December 31, 2024



# Asset Allocation vs Policy as of December 31, 2024



### Milwaukee Employes' Retirement System - Preliminary Returns January 28, 2025 **Public Equity - 10-Year Rolling Returns** Asset Class - 10-Year Rolling Excess Returns 06/30/2000 to 12/31/2024 06/30/2000 to 12/31/2024 16 3.0 2.5 14 12 1.5 10 1.0 8 0.5 6 0.0 -0.5 -1.0'18 '19 '10 '12 '16 ERS Fixed Income - Annualized Excess Return '12 '13 '15 '16 '17 ERS Public Equity - Annualized Excess Return ERS Public Equity (net) - Return **Return Data** Risk Adjusted Returns (6/30/14 - 12/31/24)\* Sharpe Max Ratio Drawdown 1 Month 1 Year 5 Year 10 Year 15 Year 20 Year Return Std Dev **Public Equity** -3.712.1 9.8 9.6 10.3 8.0 Public Equity (net) 8.6 15.3 0.5 -25.3 Public Equity (net) -3.8 11.7 9.5 9.2 9.9 7.6 Fixed Income (net) 1.8 6.5 0.0 -13.6 Public Equity Benchmark 7.7 -2.7 16.4 9.7 9.2 9.9 Abs